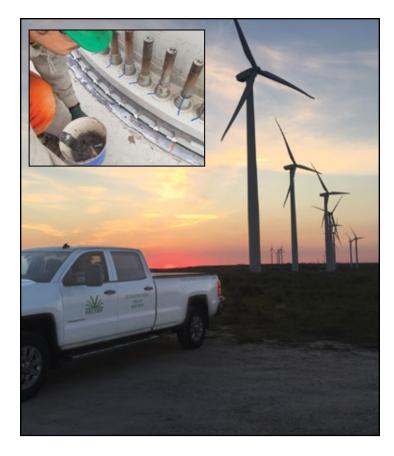

Vector is a qualified service provider for both greenfield and existing wind power projects. In addition to new construction phase services, we are experienced in condition assessment, reporting and the implementation of solutions to maintain and repair wind turbine structures. We work with developers, builders, consulting engineers and turbine manufacturers throughout North America.

#### CONCRETE MAINTENANCE AND REPAIR SERVICES INCLUDE:

- Concrete Repair
- · Post-Tension Repair & Installation
- Wind Turbine Foundation Repair
- · Corrosion Mitigation
- Grouting & Injection
- Metalizing
- Cathodic Protection
- · Structural Strengthening
- Pier & Pile Repair
- Rock Anchors
- Structural Strengthening (FRP)
- Non-Destructive Testing
- Asset Management